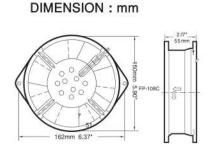

**AXIAL FAN** 

FP-108 C

6 Inch

162 x 150 x 55 mm

**PERFORMANCE** 0.3 -AIR FLOW -> C.F.M.

SPECIFICATIONS \*IP FOR AC SUPPLY: IP44

| MODEL NO. | VOLT        | FREQUENCY<br>(Hz) | AIR<br>(CFM) | VOLUME<br>(M <sup>3</sup> /Min) | Current<br>(A) | POWER<br>(W) | SPEED<br>(RPM) | STATIC<br>PRESSURE<br>(INCH-H20) | NOICE<br>(dBA) |
|-----------|-------------|-------------------|--------------|---------------------------------|----------------|--------------|----------------|----------------------------------|----------------|
| FP-108C   | 100/120 VAC | 50/60             | 210/250      | 5.9/7.0                         | 0.5/0.45       | 38/35        | 2700/300       | 0.63/0.79                        | 51/54          |
|           | 220/240 VAC | 50/60             | 210/250      | 5.9/7.0                         | 0.5/0.45       | 46/40        | 2700/300       | 0.63/0.79                        | 51/54          |