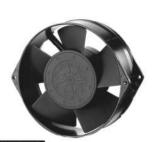

**AXIAL FAN** 

FP-108 C

6 Inch

162 x 150 x 55 mm

**PERFORMANCE** 0.3 -AIR FLOW -> C.F.M.

SPECIFICATIONS \*IP FOR AC SUPPLY: IP44

| MODEL NO. | VOLT        | FREQUENCY<br>(Hz) | AIR<br>(CFM) | VOLUME<br>(M <sup>3</sup> /Min) | Current<br>(A) | POWER<br>(W) | SPEED<br>(RPM) | STATIC<br>PRESSURE<br>(INCH-H20) | NOICE<br>(dBA) |
|-----------|-------------|-------------------|--------------|---------------------------------|----------------|--------------|----------------|----------------------------------|----------------|
| FP-108C   | 100/120 VAC | 50/60             | 210/250      | 5.9/7.0                         | 0.5/0.45       | 38/35        | 2700/300       | 0.63/0.79                        | 51/54          |
|           | 220/240 VAC | 50/60             | 210/250      | 5.9/7.0                         | 0.5/0.45       | 46/40        | 2700/300       | 0.63/0.79                        | 51/54          |