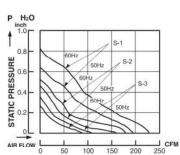

## PERFORMANCE

SPECIFICATIONS \*IP FOR AC SUPPLY: IP44

| MODEL NO.         | VOLT        | FREQUENCY<br>(Hz) | AIR<br>(CFM) | VOLUME<br>(M <sup>3</sup> /Min) | Current<br>(A) | POWER<br>(W) | SPEED<br>(RPM) | STATIC<br>PRESSURE<br>(INCH-H20) | NOICE<br>(dBA) |
|-------------------|-------------|-------------------|--------------|---------------------------------|----------------|--------------|----------------|----------------------------------|----------------|
| FP-108EX<br>(S-1) | 110/120 VAC | 50/60             | 190/235      | 5.40/6.6                        | 0.50/0.45      | 38/35        | 2800/3100      | 0.63/0.79                        | 50/45          |
|                   | 220/240 VAC | 50/60             | 190/235      | 5.40/6.6                        | 0.29/0.25      | 35/21        | 2800/3100      | 0.63/0.79                        | 50/45          |