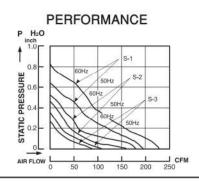

**FP-108 E** 

6 Inch

172 x 51 mm

SPECIFICATIONS \*IP FOR AC SUPPLY: IP44

| MODEL NO.         | VOLT        | FREQUENCY<br>(Hz) | AIR<br>(CFM) | VOLUME<br>(M <sup>3</sup> /Min) | Current<br>(A) | POWER<br>(W) | SPEED<br>(RPM) | STATIC<br>PRESSURE<br>(INCH-H20) | NOICE<br>(dBA) |
|-------------------|-------------|-------------------|--------------|---------------------------------|----------------|--------------|----------------|----------------------------------|----------------|
| FP-108-E<br>(S-1) | 110/120 VAC | 50/60             | 190/235      | 5.40/6.6                        | 0.50/0.45      | 38/35        | 2800/3100      | 0.63/0.79                        | 50/45          |
|                   | 220/240 VAC | 50/60             | 190/235      | 5.40/6.6                        | 0.29/0.25      | 35/21        | 2800/3100      | 0.63/0.79                        | 50/45          |