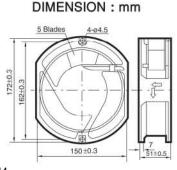

**FP-108 E** 

6 Inch

172 x 51 mm

SPECIFICATIONS \*IP FOR AC SUPPLY: IP44

| MODEL NO.         | VOLT        | FREQUENCY<br>(Hz) | AIR<br>(CFM) | VOLUME<br>(M <sup>3</sup> /Min) | Current<br>(A) | POWER<br>(W) | SPEED<br>(RPM) | STATIC<br>PRESSURE<br>(INCH-H20) | NOICE<br>(dBA) |
|-------------------|-------------|-------------------|--------------|---------------------------------|----------------|--------------|----------------|----------------------------------|----------------|
| FP-108-E<br>(S-1) | 110/120 VAC | 50/60             | 190/235      | 5.40/6.6                        | 0.50/0.45      | 38/35        | 2800/3100      | 0.63/0.79                        | 50/45          |
|                   | 220/240 VAC | 50/60             | 190/235      | 5.40/6.6                        | 0.29/0.25      | 35/21        | 2800/3100      | 0.63/0.79                        | 50/45          |