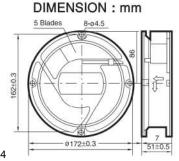

**FP-108 E** 

6 Inch

172 x 51 mm

SPECIFICATIONS \*IP FOR AC SUPPLY: IP44

| MODEL NO.         | VOLT        | FREQUENCY<br>(Hz) | AIR<br>(CFM) | VOLUME<br>(M <sup>3</sup> /Min) | Current<br>(A) | POWER<br>(W) | SPEED<br>(RPM) | STATIC<br>PRESSURE<br>(INCH-H20) | NOICE<br>(dBA) |
|-------------------|-------------|-------------------|--------------|---------------------------------|----------------|--------------|----------------|----------------------------------|----------------|
| FP-108-E<br>(S-1) | 110/120 VAC | 50/60             | 190/235      | 5.40/6.6                        | 0.50/0.45      | 38/35        | 2800/3100      | 0.63/0.79                        | 50/45          |
|                   | 220/240 VAC | 50/60             | 190/235      | 5.40/6.6                        | 0.29/0.25      | 35/21        | 2800/3100      | 0.63/0.79                        | 50/45          |